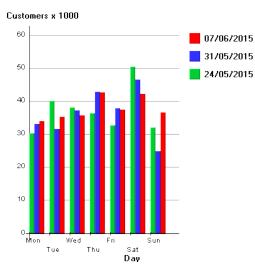

### Big Festival 20th June – 5th July

Report area: count points 8, 9, 10 (in and out count, total flows)

Total pedestrian flows by week:

#### Daily breakdown: