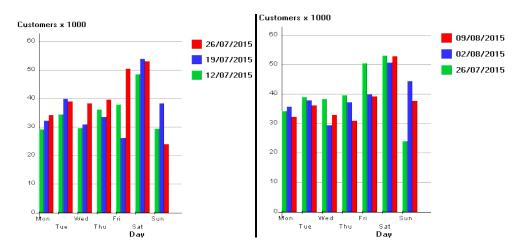

# Big Beach 25<sup>th</sup> July - 2<sup>nd</sup> August

Report area: count points 8, 9, 10 (in and out count, total flows)

Total pedestrian flows by week, with comparison weeks: