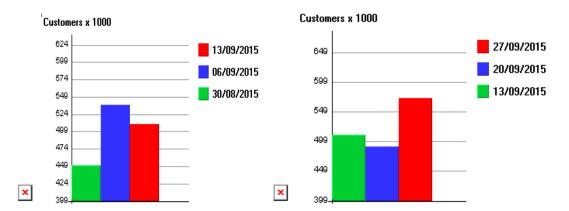

### **Big Sports Day 19th September**

Report area: count points 4, 5, 6, 8, 9, 10 (in and out count, total flows)

#### NOTE – THIS IS A WIDER REPORT AREA

Total pedestrian flows by week, with comparison weeks: