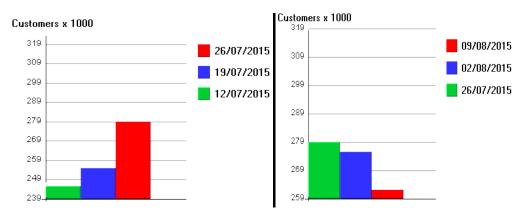

# Big Beach 25<sup>th</sup> July - 2<sup>nd</sup> August

Report area: count points 8, 9, 10 (in and out count, total flows)

Total pedestrian flows by week, with comparison weeks: