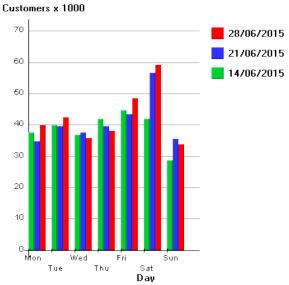

# Pedestrian Flows – Big Events Programme 2015

23<sup>rd</sup> November 2015

### Big Festival 20th June – 5th July

Report area: count points 8, 9, 10 (in and out count, total flows)

Total pedestrian flows by week:







#### Daily breakdown:



#### Comparison weeks:





# Big Beach 25<sup>th</sup> July - 2<sup>nd</sup> August

Report area: count points 8, 9, 10 (in and out count, total flows)

Total pedestrian flows by week, with comparison weeks:





# Big Screen 20<sup>th</sup> – 23<sup>rd</sup> August

Report area: count points 8, 9, 10 (in and out count, total flows)

Total pedestrian flows by week, with comparison weeks:









### **Big Sports Day 19th September**

Report area: count points 4, 5, 6, 8, 9, 10 (in and out count, total flows)

#### NOTE – THIS IS A WIDER REPORT AREA

Total pedestrian flows by week, with comparison weeks:





## Diwali on the Parade 25<sup>th</sup> October

Report area: count points 8, 9, 10 (in and out count, total flows)

Total pedestrian flows by week, with comparison weeks: