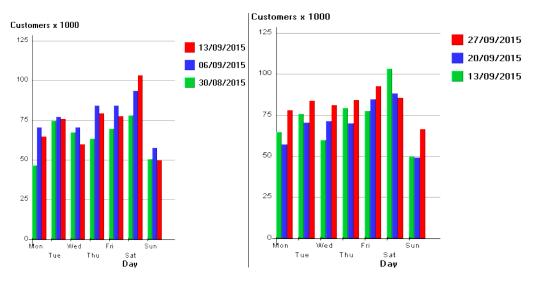

### **Big Sports Day 19th September**

Report area: count points 4, 5, 6, 8, 9, 10 (in and out count, total flows)

#### NOTE – THIS IS A WIDER REPORT AREA

Total pedestrian flows by week, with comparison weeks: