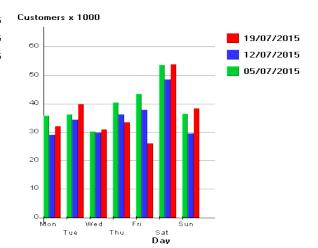

### Big Festival 20th June – 5th July

Report area: count points 8, 9, 10 (in and out count, total flows)

Total pedestrian flows by week:

#### Comparison weeks: