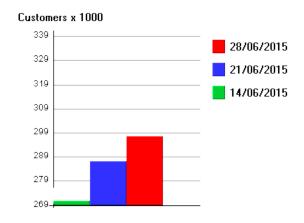

### Big Festival 20th June – 5th July

Report area: count points 8, 9, 10 (in and out count, total flows)

Total pedestrian flows by week: