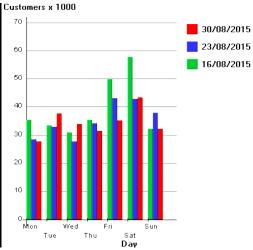

## Diwali on the Parade 25<sup>th</sup> October

Report area: count points 8, 9, 10 (in and out count, total flows)

Total pedestrian flows by week, with comparison weeks: