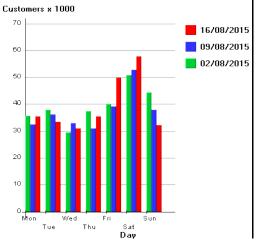

# Big Screen 20<sup>th</sup> – 23<sup>rd</sup> August

Report area: count points 8, 9, 10 (in and out count, total flows)

Total pedestrian flows by week, with comparison weeks: