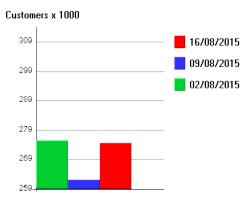

# Big Screen 20<sup>th</sup> – 23<sup>rd</sup> August

Report area: count points 8, 9, 10 (in and out count, total flows)

Total pedestrian flows by week, with comparison weeks: