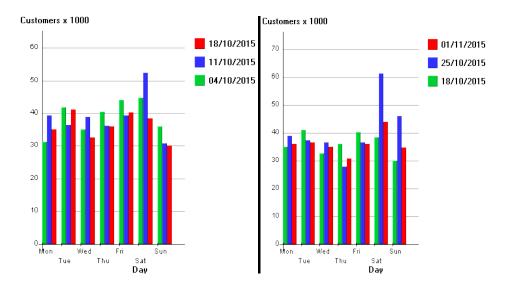

## Diwali on the Parade 25<sup>th</sup> October

Report area: count points 8, 9, 10 (in and out count, total flows)

Total pedestrian flows by week, with comparison weeks: