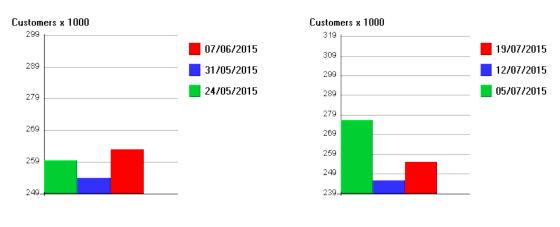

# Pedestrian Flows – Big Events Programme 2015

23<sup>rd</sup> November 2015

### Big Festival 20th June – 5th July

Report area: count points 8, 9, 10 (in and out count, total flows)

Total pedestrian flows by week:







#### Daily breakdown:



#### Comparison weeks:





# Big Beach 25<sup>th</sup> July - 2<sup>nd</sup> August

Report area: count points 8, 9, 10 (in and out count, total flows)

Total pedestrian flows by week, with comparison weeks:





# Big Screen 20<sup>th</sup> – 23<sup>rd</sup> August

Report area: count points 8, 9, 10 (in and out count, total flows)

Total pedestrian flows by week, with comparison weeks:









### **Big Sports Day 19th September**

Report area: count points 4, 5, 6, 8, 9, 10 (in and out count, total flows)

#### NOTE – THIS IS A WIDER REPORT AREA

Total pedestrian flows by week, with comparison weeks:





## Diwali on the Parade 25<sup>th</sup> October

Report area: count points 8, 9, 10 (in and out count, total flows)

Total pedestrian flows by week, with c