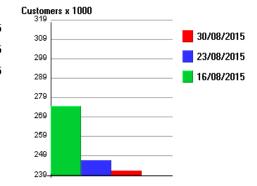

## Diwali on the Parade 25<sup>th</sup> October

Report area: count points 8, 9, 10 (in and out count, total flows)

Total pedestrian flows by week, with comparison weeks: