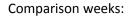

# Pedestrian Flows – Big Events Programme 2015

23<sup>rd</sup> November 2015

### Big Festival 20th June – 5th July

Report area: count points 8, 9, 10 (in and out count, total flows)

Total pedestrian flows by week:







#### Daily breakdown:



#### Comparison weeks:





# Big Beach 25<sup>th</sup> July - 2<sup>nd</sup> August

Report area: count points 8, 9, 10 (in and out count, total flows)

Total pedestrian flows by week, with comparison weeks:





# Big Screen 20<sup>th</sup> – 23<sup>rd</sup> August

Report area: count points 8, 9, 10 (in and out count, total flows)

Total pedestrian flows by week, with comparison weeks:









### **Big Sports Day 19th September**

Report area: count points 4, 5, 6, 8, 9, 10 (in and out count, total flows)

#### NOTE – THIS IS A WIDER REPORT AREA

Total pedestrian flows by week, with comparison weeks:





## Diwali on the Parade 25<sup>th</sup> October

Report area: count points 8, 9, 10 (in and out count, total flows)

Total pedestrian flows by week, with