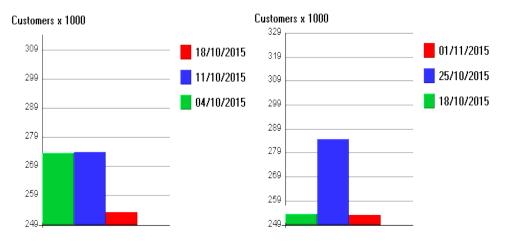

## Diwali on the Parade 25<sup>th</sup> October

Report area: count points 8, 9, 10 (in and out count, total flows)

Total pedestrian flows by week, with comparison weeks: